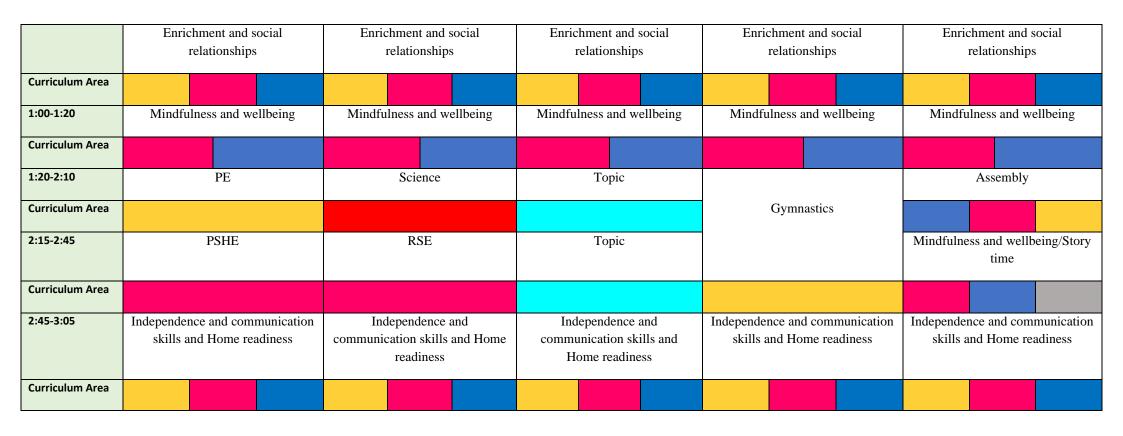

|                                                                               |
| 11:30 – 11:55   | Maths                                  | Maths                                  | Maths                                  | Maths                                  |                                                                               |
| Curriculum Area |                                        |                                        |                                        |                                        |                                                                               |
| 12-1            | Independence and communication skills                                         |

## BEA Investigators/Adventurers Timetable 2024



## BEA Investigators/Adventurers Timetable 2024

| Colour Key                                        |  |  |  |  |  |
|---------------------------------------------------|--|--|--|--|--|
| Personal, Social and Emotional Development (PSHE) |  |  |  |  |  |
| Communication and Language                        |  |  |  |  |  |
| Physical Development                              |  |  |  |  |  |
| Literacy (RWI/RLI)                                |  |  |  |  |  |
| Mathematics                                       |  |  |  |  |  |
| Science                                           |  |  |  |  |  |
| Topic (Non-Core Subject)                          |  |  |  |  |  |
| Careers Related Learning                          |  |  |  |  |  |
| EHCP                                              |  |  |